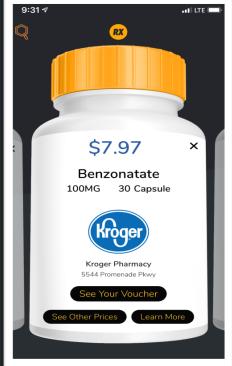

## GoodRx - THE BAD

PRICE CHANGES

AND

COUPON OPTIONAL

a Pharmacy Benefit Manager (PBM), who provides prices to us. The prices we show are our best estimate; while we believe our data to be generally accurate, we cannot guarantee that the price we display will exactly match the price you receive at the pharmacy. For exact price, please contact the pharmacy

\$12.79

This is your estimated price at Safeway; the pharmacy will provide the exact pricing.