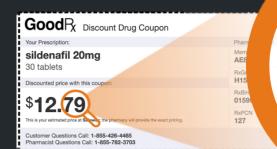

\$12.79

This is your estimated price at Safeway; the pharmacy will provide the exact pricing.