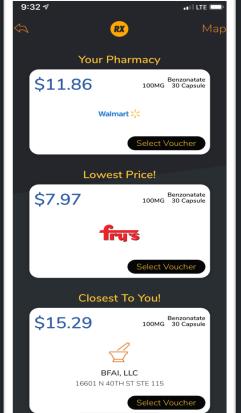

\$12.79

This is your estimated price at Safeway; the pharmacy will provide the exact pricing.