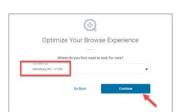

## Quickly and easily find in-network doctors participating in your health plan.

- If you have your ID card or 3 character prefix, open your CHROME browser and go to www.myproviderconnect.com/find-a-doctor/
- A window will open. Please click the Continue button; DO NOT LOG IN as a member. In the next window, key in your zip code and hit Continue.
- You will arrive at the landing page. Click the Enter Card ID button in the Narrow Your Search Results box.
- In the Network Selection box that appears, scroll down and key in your **3 character prefix** from your ID card. DO NOT LOG IN. Please choose **PPOBlue** in the next drop down that appears, and then click the Go button in blue.
- Search for a provider by Name or Speciality. You can also scroll down on the page and Browse by Category.
  - If you **do not** have your ID card or 3 character prefix, go to:
- www.highmarkblueshield.com/find-a-doctor/
- Click Medical and hit to be redirected to the Sapphire Digital Site to search for providers only.
- Click Dismiss in the Narrow Your Search
  Results box that pops up. In the Network
  Search area, scroll down and choose or begin
  to type **PPOBlue** (no spaces) for providers
  inside Highmark's PA service area. \*
  - Type **BCBS PPO** (with a space) to find BlueCard providers outside of Highmark's service area.
- Enter the City, State and Zip of where you'd like to search.
- Search for a provider by Name or Specialty. You can also scroll down on the page and Browse by Category. If you key in a provider's name or speciality, you will see suggested search terms to choose from.