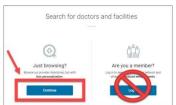

## Quickly and easily find in-network doctors participating in your health plan.

- If you have your ID card or 3 character prefix, open your CHROME browser and go to www.myproviderconnect.com/find-a-doctor/
- A window will open. Please click the Continue button; DO NOT LOG IN as a member. In the next window, key in your zip code and hit Continue.
- You will arrive at the landing page. Click the Enter Card ID button in the Narrow Your Search Results box.
- In the Network Selection box that appears, scroll down and key in your **3 character prefix** from your ID card. DO NOT LOG IN. Please choose **PPOBlue** in the next drop down that appears, and then click the Go button in blue.
- Search for a provider by Name or Speciality. You can also scroll down on the page and Browse by Category.
  - If you **do not** have your ID card or 3 character prefix, go to:
- www.highmarkblueshield.com/find-a-doctor/
- Click Medical and hit to be redirected to the Sapphire Digital Site to search for providers only.
- Click Dismiss in the Narrow Your Search
  Results box that pops up. In the Network
  Search area, scroll down and choose or begin
  to type **PPOBlue** (no spaces) for providers
  inside Highmark's PA service area. \*
  - Type **BCBS PPO** (with a space) to find BlueCard providers outside of Highmark's service area.
- Enter the City, State and Zip of where you'd like to search.
- Search for a provider by Name or Specialty. You can also scroll down on the page and Browse by Category. If you key in a provider's name or speciality, you will see suggested search terms to choose from.