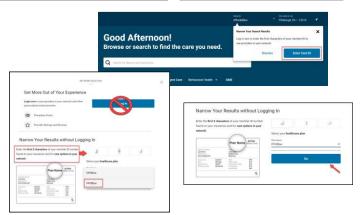

## Quickly and easily find in-network doctors participating in your health plan.

- If you have your ID card or 3 character prefix, open your CHROME browser and go to www.myproviderconnect.com/find-a-doctor/
- A window will open. Please click the Continue button; DO NOT LOG IN as a member. In the next window, key in your zip code and hit Continue.
- You will arrive at the landing page. Click the Enter Card ID button in the Narrow Your Search Results box.
- In the Network Selection box that appears, scroll down and key in your **3 character prefix** from your ID card. DO NOT LOG IN. Please choose **PPOBlue** in the next drop down that appears, and then click the Go button in blue.
- Search for a provider by Name or Speciality. You can also scroll down on the page and Browse by Category.
  - If you **do not** have your ID card or 3 character prefix, go to:
- www.highmarkblueshield.com/find-a-doctor/
- Click Medical and hit to be redirected to the Sapphire Digital Site to search for providers only.
- Click Dismiss in the Narrow Your Search
  Results box that pops up. In the Network
  Search area, scroll down and choose or begin
  to type **PPOBlue** (no spaces) for providers
  inside Highmark's PA service area. \*
  - Type **BCBS PPO** (with a space) to find BlueCard providers outside of Highmark's service area.
- Enter the City, State and Zip of where you'd like to search.
- Search for a provider by Name or Specialty. You can also scroll down on the page and Browse by Category. If you key in a provider's name or speciality, you will see suggested search terms to choose from.

## **Helpful Tips**

- Select doctors' names for more information, such as address, phone number, hours of operation, and hospital affiliations.
- You can also change your location and radius in the Searching Near box.
- To search for hospitals, type hospitals near followed by your desired location.
- \* To search outside the state of PA, choose the **BCBS PPO** option to search.