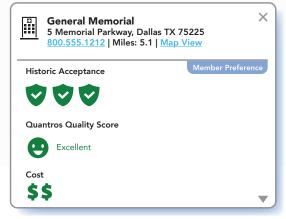

## With the latest information on more than 200,000 doctors and facilities nationwide, our team of experts can help you:

- Find physicians or facilities near you.
- Compare providers based on quality scores and costs.
- Determine if they have historically accepted your plan's reimbursement.
- Help you select the provider that works best for you.

Getting this information can help you feel more confident in your choice of provider before you schedule a visit.