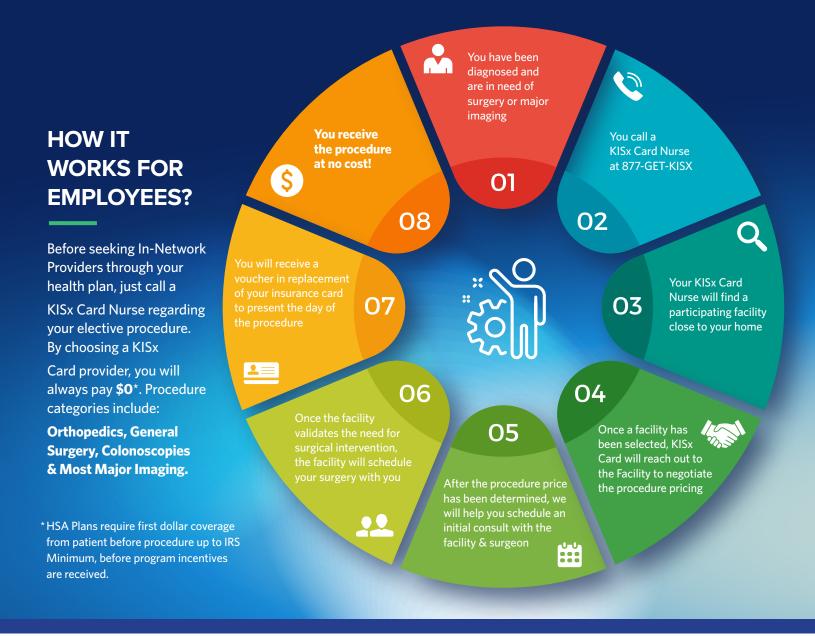

## **Experience:**

- 1 in 3 patients use the program more than once within a year
- KISx Card procedures constitute 30-35% of your annual medical spend
- Patient no longer avoids a procedure that they possibly couldn't afford
- KISx Card is integrated with over 40 TPA's around the Country
- KISx Card published in Employee Benefits Advisor Magazine
- KISx Card client at the White House as part of Transparency **Executive Order**