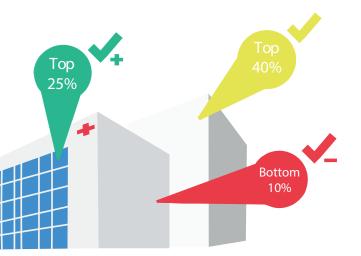

### Shop by Quality Rating

| Facilities A Distance A | Quality Rating $\checkmark$                                                                                                                                                                                                                                                                                                                                                                                                                                                                                                                                                                                                                                                                                                                                                                                                                                                                                                                                                                                                                                                                                                                                                                                                                                                                                                                                                                                                                                                                                                                                                                                                                                                                                                                                                                                                                                                                                                                                                                                                                                                                                                          |
|-------------------------|--------------------------------------------------------------------------------------------------------------------------------------------------------------------------------------------------------------------------------------------------------------------------------------------------------------------------------------------------------------------------------------------------------------------------------------------------------------------------------------------------------------------------------------------------------------------------------------------------------------------------------------------------------------------------------------------------------------------------------------------------------------------------------------------------------------------------------------------------------------------------------------------------------------------------------------------------------------------------------------------------------------------------------------------------------------------------------------------------------------------------------------------------------------------------------------------------------------------------------------------------------------------------------------------------------------------------------------------------------------------------------------------------------------------------------------------------------------------------------------------------------------------------------------------------------------------------------------------------------------------------------------------------------------------------------------------------------------------------------------------------------------------------------------------------------------------------------------------------------------------------------------------------------------------------------------------------------------------------------------------------------------------------------------------------------------------------------------------------------------------------------------|
| Hospital A (~ 15 miles) | ✓+                                                                                                                                                                                                                                                                                                                                                                                                                                                                                                                                                                                                                                                                                                                                                                                                                                                                                                                                                                                                                                                                                                                                                                                                                                                                                                                                                                                                                                                                                                                                                                                                                                                                                                                                                                                                                                                                                                                                                                                                                                                                                                                                   |
| Hospital B (~ 22 miles) | <ul> <li>Image: A second s</li></ul> |
| Hospital C (~ 34 miles) | <ul> <li></li></ul>                                                                                                                                                                                                                                                                                                                                                                                                                                                                                                                                                                                                                                                                                                                                                                                                                                                                                                                                                                                                                                                                                                                                                                                                                                                                                                                                                                                                                                                                                                                                                                                                                                                                                                                                                                                                                                                                                                                                                                                                                                                                                                                  |

Hospitals nationwide are ranked according to their quality across dozens of clinical categories. This makes finding a great hospital for your procedure easy. Remember, many physicians can perform procedures at multiple hospitals. Keep physicians you trust, but have them perform procedures in highly ranked hospitals.