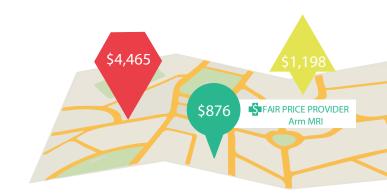

### Shop by Price Ratings You've found the procedure or test you need - now what?

Bluebook shows you the Fair Price, as well as the price range in your area. Prices can vary by up to 500 percent so we've color coded providers in your area, making it easy to pick one that charges a Fair Price.

| COST • At or Below Fair Price S 🔺 lightly Above Fair Price H | • ighest Price |
|--------------------------------------------------------------|----------------|
| Facilities D1 istance 1                                      | Rating 🗸       |
| Facility A (~ 27 miles)                                      | •              |
| Facility B (~ 35 miles)                                      |                |
| Facility C (~ 44 miles)                                      | •              |