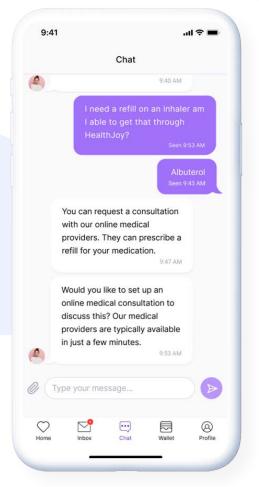

## 24/7 Care Navigation and Steerage

HealthJoy ensures that your employees are utilizing their benefits effectively. Our in-app tools and unlimited concierge team access help your employees understand and use their benefits, while steering them towards costcontainment programs.