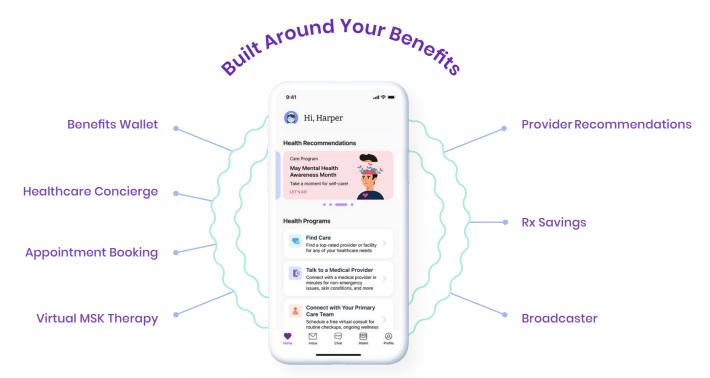

### A Benefits Experience Built For You

HealthJoy provides a personalized benefits experience for every employee enrolled on the medical plan. The mobile-first solution is backed by live concierge support available to members 24/7. HealthJoy and your TPA are working together to seamlessly improve the way members find, access, and utilize their benefits.

## 24/7 Care Navigation and Steerage

HealthJoy ensures that your employees are utilizing their benefits effectively. Our in-app tools and unlimited concierge team access help your employees understand and use their benefits, while steering them towards costcontainment programs.

### **Automated Benefits Communication**

HealthJoy proactively engages employees throughout the year without the need for HR involvement, offering benefits education and encouraging employees to use the benefits available to them. HR teams can supplement HealthJoy's communication by sending custom messages through the app.

### Why Employers Choose HealthJoy

HealthJoy helps employees get more out of their benefits while helping HR teams be more effective. Our team and technology will support you to ensure HealthJoy makes your benefits program a success.