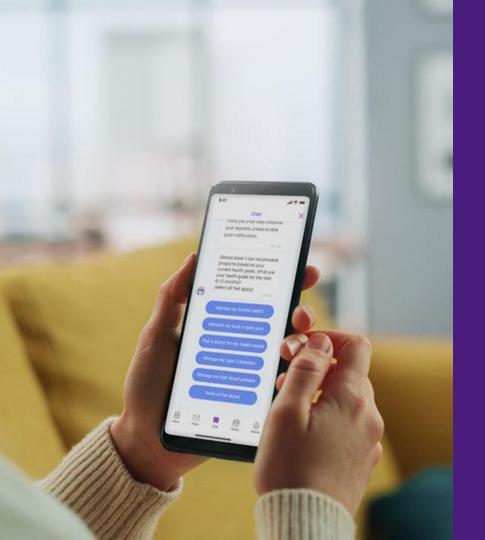

### **HealthJoy Core Platform**

HEALTHCARE CONCIERGE

RX SAVINGS REVIEW

APPOINTMENT BOOKING