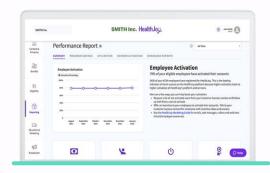

You will have access to a dashboard that allows you to monitor engagement and member utilization.

Technology That Meets Employee Expectations

Provide employees with a centralized mobile experience that supports their personal healthcare journey 24/7/365.