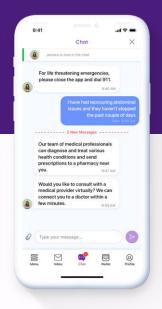

## Health Joy.

A healthcare navigation platform and human concierge that simplifies the healthcare experience by connecting employees to the right benefits and care, at the right time.

Changing member behavior through steerage to high-value, low cost care and providing members with the same exceptional care management experience.

#### What This Partnership Means for Your Team

Proactive Cost-containment Efforts

Claims integration that allows for real-time outreach to members and steers them to the right care, at the right time.

More data for Greater Insights

You will have access to a dashboard that allows you to monitor engagement and member utilization.

Technology That Meets Employee Expectations

Provide employees with a centralized mobile experience that supports their personal healthcare journey 24/7/365.