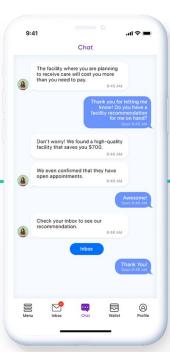

## **Coming Soon!** Proactive Redirection

Joe's doctor recommends an MRI, and he's precertified at the hospital

HealthJoy receives notice of the precertification. HealthJoy verifies quality and price at both the hospital referred as well as a high-quality, cost effective imaging center

The HealthJoy concierge team works with Joe to request a new precertification

Joe is precertified for a lower-cost MRI

Estimated Cost Difference per Facility:

Hospital: \$1,408 Imaging ctr: \$699 **Savings: \$709** 

# **Coming Soon! Proactive Redirection**

Joe's doctor also recommends a CT scan. Joe utilizes his HealthJoy app to search for a facility

HealthJoy again verifies the facility and notifies Joe that his choice is a good one.

Joe is precertified for a CT scan - this time at HealthJoy's recommended facility

Joe undergoes a CT scan and an MRI

**Estimated Cost** Difference per Facility:

Hospital: \$1,348 Imaging ctr: \$627 Savings: \$720