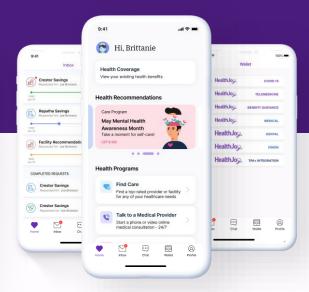

### **HealthJoy Core Platform**

HEALTHCARE CONCIERGE

RX SAVINGS REVIEW

APPOINTMENT BOOKING

You will have access to a dashboard that allows you to monitor engagement and member utilization.

Technology That Meets Employee Expectations

Provide employees with a centralized mobile experience that supports their personal healthcare journey 24/7/365.