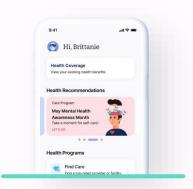

You will have access to a dashboard that allows you to monitor engagement and member utilization.

Technology That Meets Employee Expectations

Provide employees with a centralized mobile experience that supports their personal healthcare journey 24/7/365.