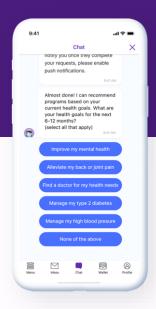

## Health Joy.

A healthcare navigation platform and human concierge that simplifies the healthcare experience by connecting employees to the right benefits and care, at the right time.

Changing member behavior through steerage to high-value, low cost care and providing members with the same exceptional care management experience.

#### What This Partnership Means for Your Team

Proactive Cost-containment Efforts

Claims integration that allows for real-time outreach to members and steers them to the right care, at the right time.

More data for Greater Insights

You will have access to a dashboard that allows you to monitor engagement and member utilization.

Technology That Meets Employee Expectations

Provide employees with a centralized mobile experience that supports their personal healthcare journey 24/7/365.