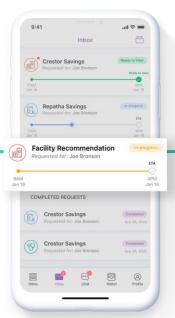

You will have access to a dashboard that allows you to monitor engagement and member utilization.

Technology That Meets Employee Expectations

Provide employees with a centralized mobile experience that supports their personal healthcare journey 24/7/365.

The HealthJoy concierge team works with Joe to request a new precertification

Joe is precertified for a lower-cost MRI

Estimated Cost Difference per Facility:

Hospital: \$1,408 Imaging ctr: \$699 **Savings: \$709** 

Joe is precertified for a CT scan - this time at HealthJoy's recommended facility

Joe undergoes a CT scan and an MRI

**Estimated Cost** Difference per Facility:

Hospital: \$1,348 Imaging ctr: \$627 Savings: \$720