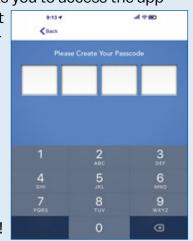

#### 4. Set A Passcode

A passcode lets you to access the app

quickly without having to enter your password every time. Pick a 4-digit code you'll remember. After you confirm your passcode, you're all done!