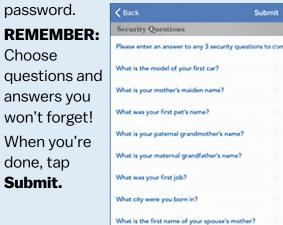

#### **3. Answer Security Questions**

After logging in, select three security questions in case you ever forget your