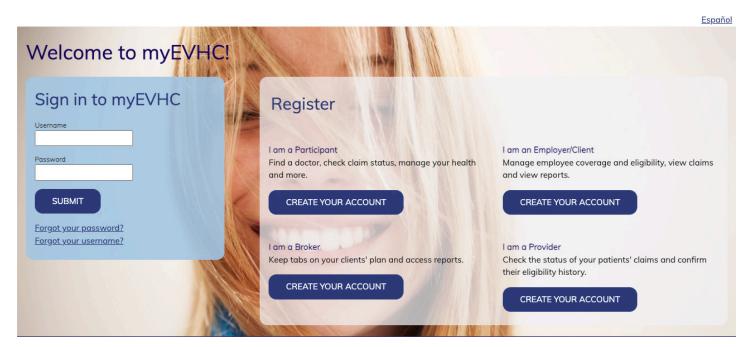

# myEVHC.com Provider User Guide

**UPDATED 5/2023** 

Get ready to experience myEVHC.com, the self-service portal that provides better and more personalized service. The site has a fresh look and feel, making navigation and retrieval of information easier and faster than ever before.

# **Create Account - Provider**

Before using the portal, providers must register with a few simple steps.

**Note:** Providers must complete the registration in one session. The system will not allow you to begin the process, stop and finish it at a later time.

### 1. Go to www.myEVHC.com

2. In the "*Provider*" box, click *Create Your Account* to start the process. The Account Creation security box opens. This feature is an account security measure that protects members' important information.

### I am a Provider

Check the status of your patients' claims and confirm their eligibility history.

### CREATE YOUR ACCOUNT

3. Click in the box for "I am not a robot". Then click Next.

(continued on Page 4)