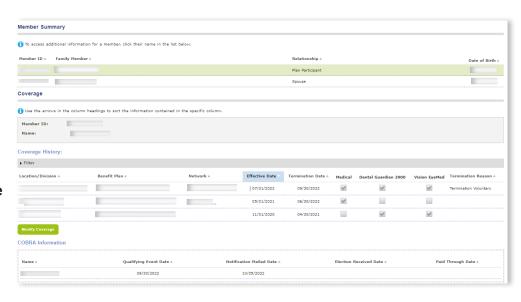

- 1. Log in to myEVHC.com
- 2. Click **About Me** to the top left of your screen, then select **My Benefits**.

- 3. Here you can view your COBRA information history, including:
- Qualifying Event Date
- Notification Mailed Date
- Election Received Date
- Paid Through Date